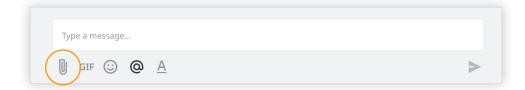

### **Use @ mentions**

To get someone's attention in a channel, select @, then type their name or select them from a list that appears. You can @ mention multiple people at once.

### Add emojis and GIFs to chat

Have fun with co-workers by adding emojis and GIFs to chats. Select the of for emojis or GIF to add a GIF.