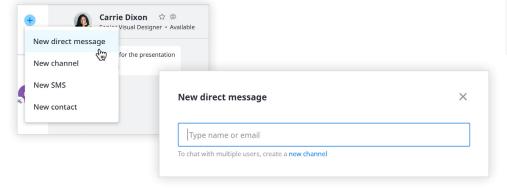

#### Start a chat

Connect with co-workers in real-time. Select + to ...create a new direct message. A direct message is a chat with a single person. Type the name or email of the individual, write your message, select