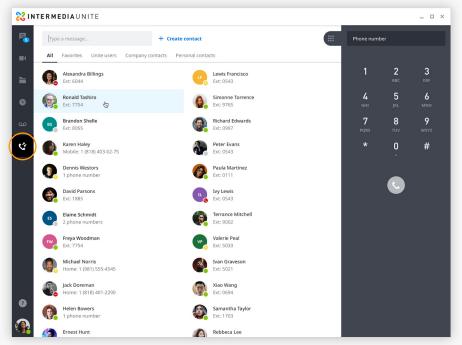

### Place calls and view contacts

Place calls to internal and external contacts, search and view company contacts at-a-glance, and switch between pre-defined filters to manage calls.