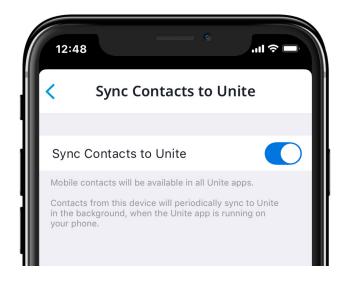

### **Contact sync**

Sync contacts from your personal device to your Unite desktop and mobile applications.

Messaging

messaging

<sup>\*</sup>Business SMS must be enabled by admin. Business SMS is only available in North America.