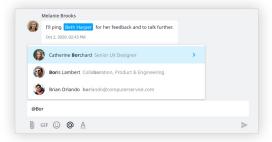

### **Use @ mentions**

To get someone's attention in a channel, select @, then type their name or select them from a list that appears. You can @ mention multiple people at once.