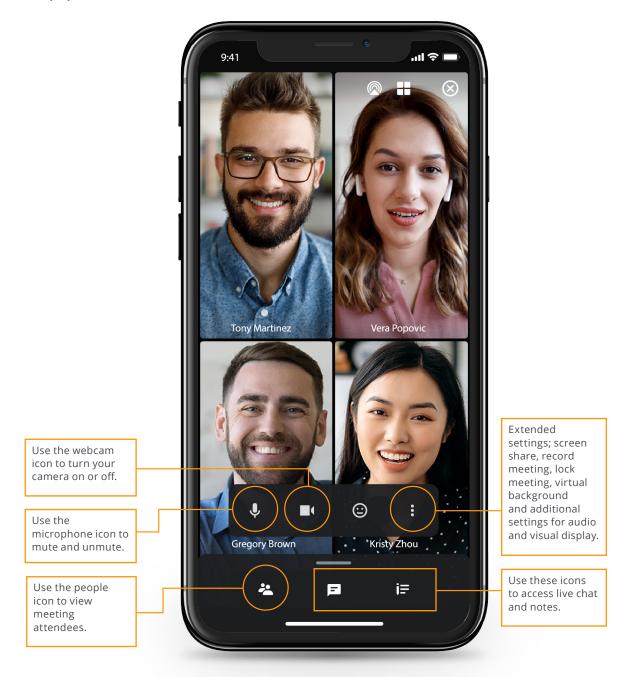

# Meetings Using the Mobile App

Host and join meetings from wherever you go. Your meeting schedule and information sync across mobile and desktop applications allowing you to collaborate from anywhere

### From the meeting tab, you can:

Select "Start my meeting" or join a meeting

Integrate your Outlook or Google calendar so you can easily start and schedule meetings directly from your work calendar.

Your administrator will need to enable this. **Learn more here** 