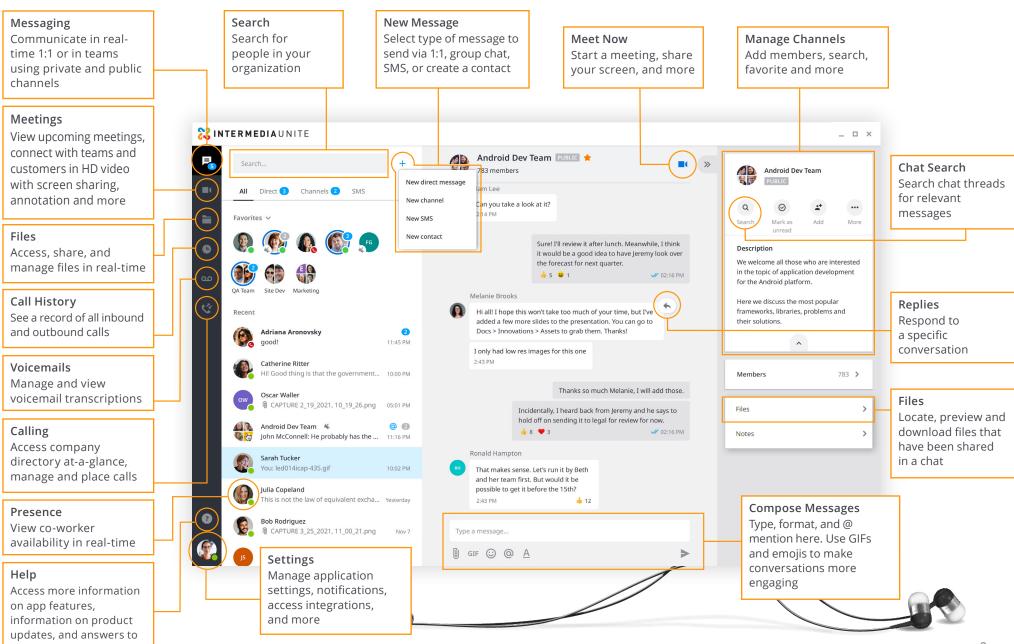

## Messaging

#### Start a chat

Connect with co-workers in real-time. Select + to ...create a new direct message. A direct message is a chat with a single person. Type the name or email of the individual, write your message, select

#### **Create a new channel:**

A channel is a group discussion—this can be dedicated to a department, specific project, etc. Type in Channel name, add a description, choose if you want the channel to be public or private, and add members.

#### **Create a new SMS**

Select + to create a new SMS message. An SMS is a text message sent to a mobile phone number. Type in the 10 digit mobile number or search contacts and click "start conversation"

### **Use @ mentions**

To get someone's attention in a channel, select @, then type their name or select them from a list that appears. You can @ mention multiple people at once.

### Add emojis and GIFs to chat

Have fun with co-workers by adding emojis and GIFs to chats. Select the of for emojis or GIF to add a GIF.

### Easily share files to collaborate with colleagues in real-time.

From a direct chat or channel, select to upload an attachment into your message

Drag and drop documents from your desktop directly into any message.

### **Filter files**

Use the Files filter to locate, preview and download files that have been shared in a chat.