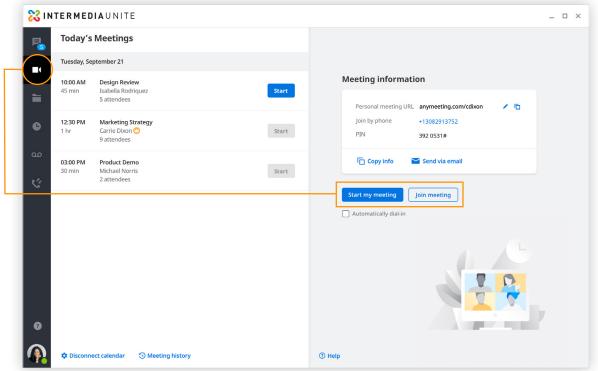

### **Start a Meeting**

### From the meeting tab, you can:

Select "Start my meeting" or join a meeting

Integrate your Outlook or Google calendar so you can easily start and schedule meetings directly from your work calendar.

Your administrator will need to enable this. **Learn more here** 

Download the <u>Intermedia Unite Chrome</u>
<u>Extension</u> to start and schedule meetings
from your Google calendar, and click-to-call
from your Chrome browser.