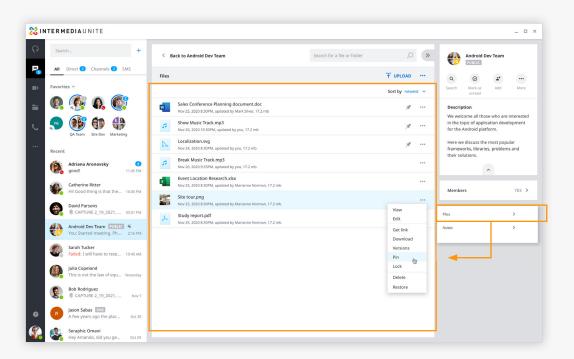

### Easily share files to collaborate with colleagues in real-time.

From a direct chat or channel, select to upload an attachment into your message

Drag and drop documents from your desktop directly into any message.

### **Filter files**

Use the Files filter to locate, preview and download files that have been shared in a chat.