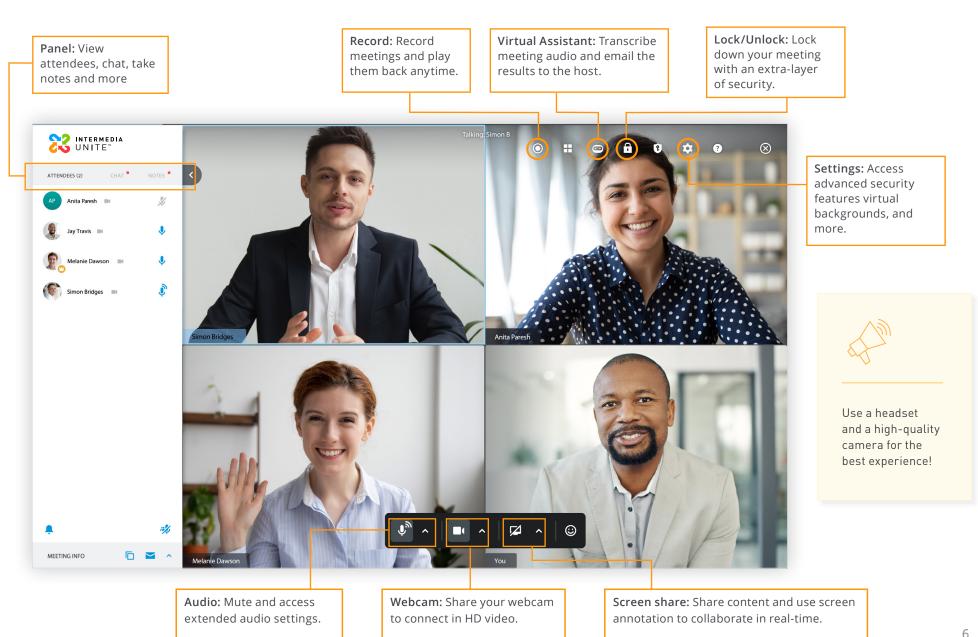

### **Start a Meeting**

### From the meeting tab, you can:

Select "Start my meeting" or join a meeting

Integrate your Outlook or Google calendar so you can easily start and schedule meetings directly from your work calendar.

Your administrator will need to enable this. **Learn more here** 