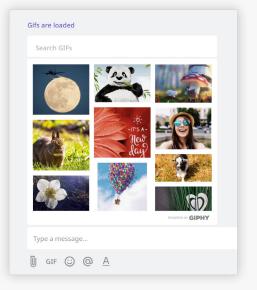

### Add emojis and GIFs to chat

Have fun with co-workers by adding emojis and GIFs to chats. Select the of for emojis or GIF to add a GIF.