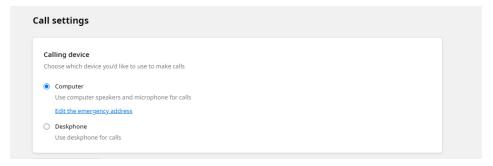

### Place, receive and manage calls in two ways:

- Computer: Use computer speakers and microphone for calls (can use Bluetooth headset or headphones)
- Deskphone: Use hardware (desk phone) for calls