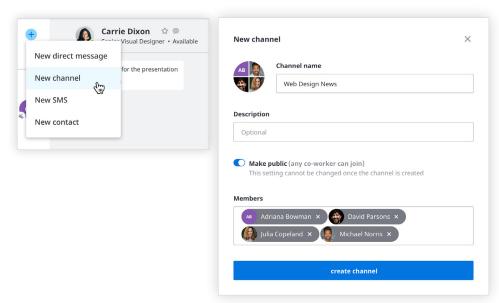

#### **Create a new channel:**

A channel is a group discussion—this can be dedicated to a department, specific project, etc. Type in Channel name, add a description, choose if you want the channel to be public or private, and add members.