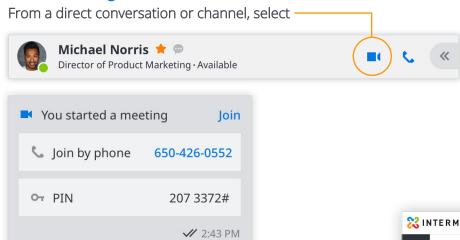

### Place calls from chat

Select to call someone from a 1:1 chat or from a contact card