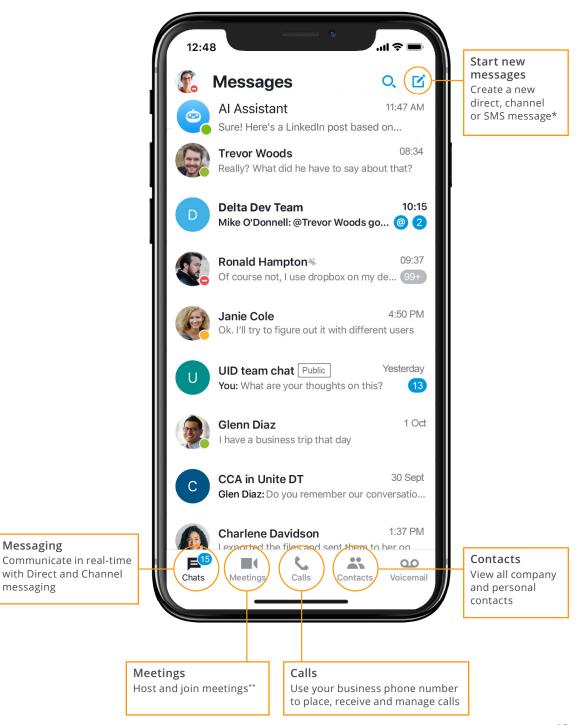

### **Contact sync**

Sync contacts from your personal device to your Unite desktop and mobile applications.

Messaging

messaging

<sup>\*</sup>Business SMS must be enabled by admin. Business SMS is only available in North America.

#### Start a chat

Connect with co-workers in real-time. Select + to ...create a new direct message. A direct message is a chat with a single person. Type the name or email of the individual, write your message, select

#### **Create a new channel:**

A channel is a group discussion—this can be dedicated to a department, specific project, etc. Type in Channel name, add a description, choose if you want the channel to be public or private, and add members.

#### **Create a new SMS**

Select + to create a new SMS message. An SMS is a text message sent to a mobile phone number. Type in the 10 digit mobile number or search contacts and click "start conversation"

### Place calls and view contacts

Place calls to internal and external contacts, search and view company contacts at-a-glance, and switch between pre-defined filters to manage calls.

### Place calls from chat

Select to call someone from a 1:1 chat or from a contact card