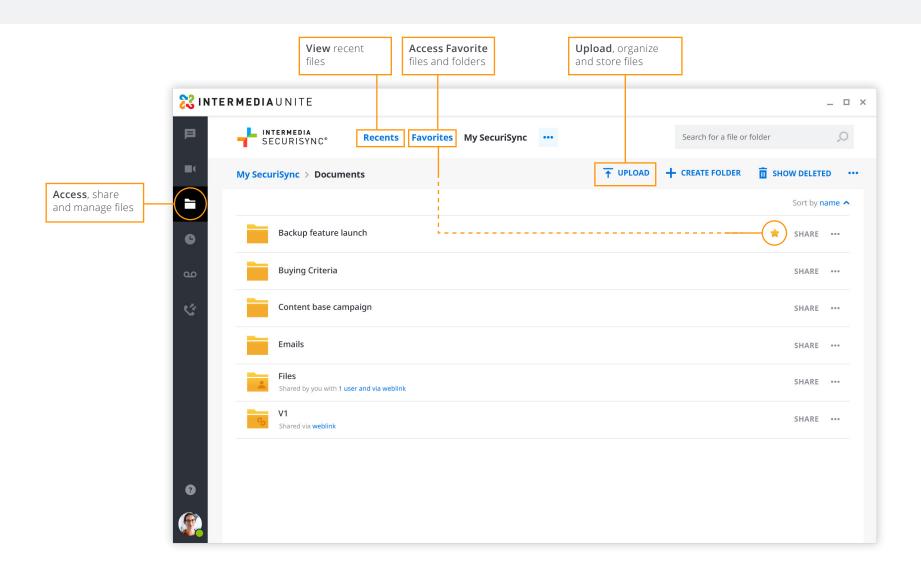

### Easily share files to collaborate with colleagues in real-time.

From a direct chat or channel, select to upload an attachment into your message

Drag and drop documents from your desktop directly into any message.

### **Filter files**

Use the Files filter to locate, preview and download files that have been shared in a chat.

## Files

For a better collaboration experience, use SecuriSync to access, manage, store and share files safely and securely with anyone inside or outside your organization.