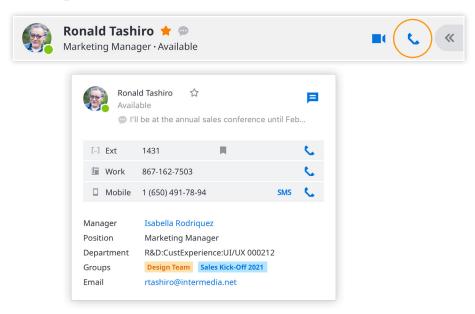

### Place calls from chat

Select to call someone from a 1:1 chat or from a contact card