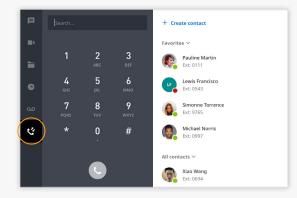

### Place calls and view contacts

Place calls to internal and external contacts, search and view company contacts at-a-glance, and switch between pre-defined filters to manage calls.

### Place calls from chat

Select to call someone from a 1:1 chat or from a contact card