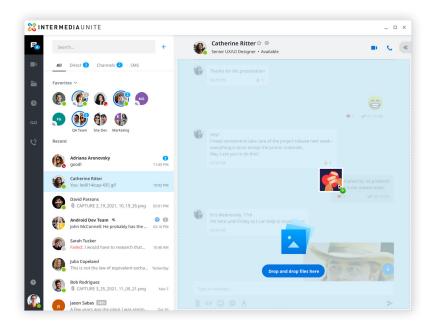

#### Start a chat

Connect with co-workers in real-time. Select + to ...create a new direct message. A direct message is a chat with a single person. Type the name or email of the individual, write your message, select

### Easily share files to collaborate with colleagues in real-time.

From a direct chat or channel, select to upload an attachment into your message

Drag and drop documents from your desktop directly into any message.